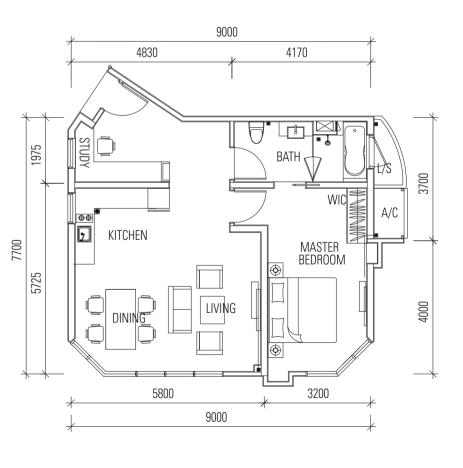

| Туре 2С        | 2 bedroom<br>983 sf          |



# **STUDIO**

484 sq.ft. (45.00 sq.m.)





### 1 BEDROOM

### TYPE 1

715 sq.ft. (66.46 sq.m.)





### 1 BEDROOM

### TYPE **1A**

790 sq.ft. (73.39 sq.m.)





2 BEDROOM

### TYPE 2

993 sq.ft. (92.27 sq.m.)





2 BEDROOM

### TYPE 2A

1,064 sq.ft. (98.84 sq.m.)





2 BEDROOM

### TYPE 2B

991 sq.ft. (92.02 sq.m.)



2 BEDROOM

### TYPE **2C**

983 sq.ft. (91.33 sq.m.)







#### AFINITI RESIDENCES

### SPECIFICATIONS

| STRUCTURE               | Reinforced Concrete Structure            |                                       |            |         |        |         |         |         |  |
|-------------------------|------------------------------------------|---------------------------------------|------------|---------|--------|---------|---------|---------|--|
| WALL                    | Reinforced Concrete Wall / Brick         |                                       |            |         |        |         |         |         |  |
|