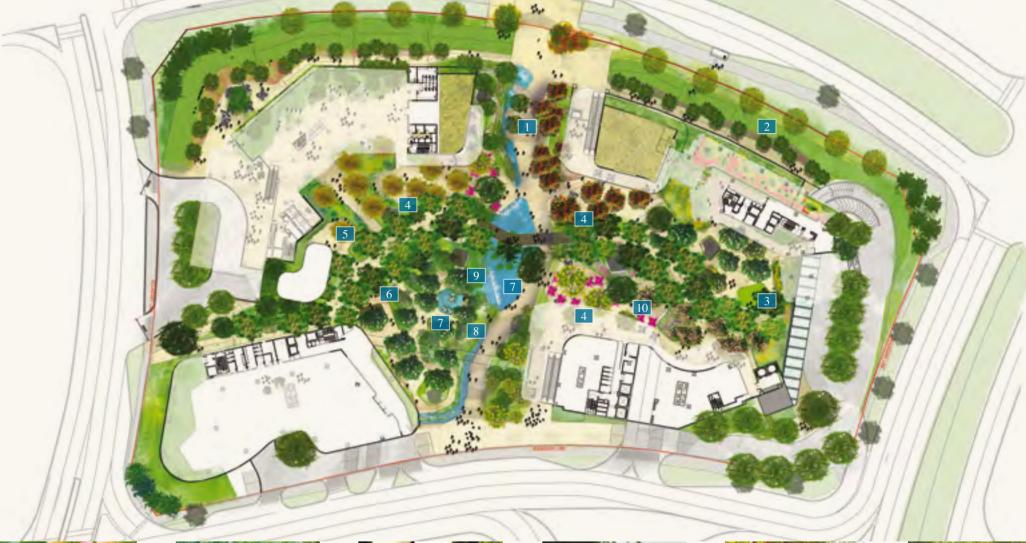

# Oasis of Life

Designed by Grant Associates, the architect that brought to life the renowned Gardens by the Bay, Singapore, Afiniti Medini's Oasis has been artfully crafted to create spaces that are welcoming, supportive, healing, and nurturing.

### Designed for Healing

The fluid design of the Oasis landscape serves as a breathtaking backdrop for each element of Afiniti Medini's wellness ecosystem.

Scented flowers and lush foliage bestow a pleasant background to the spaces.

# Therapeutic Landscape

2 Encouraging Biodiversity

5 Shaded Peaceful Seating

# Sanctuary for peace of mind

Afiniti Medini's five components are woven together within the Oasis; a haven for the soul and an exquisite sensory experience.