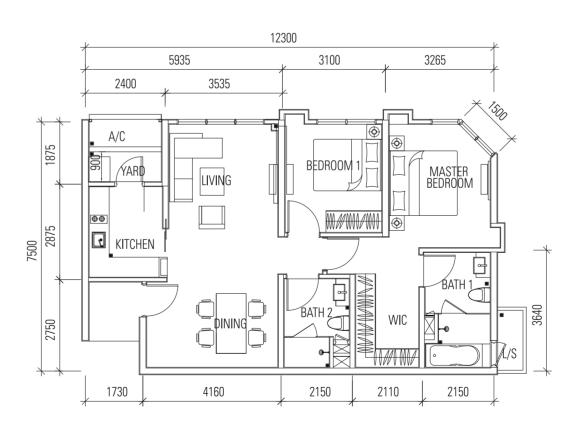

### TYPE 2A

1,064 sq.ft. (98.84 sq.m.)

2 BEDROOM

### TYPE 2B

991 sq.ft. (92.02 sq.m.)

2 BEDROOM