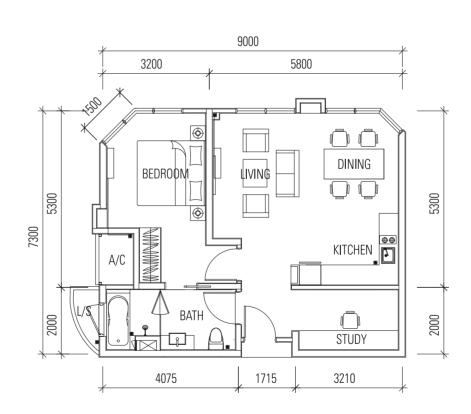

| Туре 2С        | 2 bedroom<br>983 sf          |



# **STUDIO**

484 sq.ft. (45.00 sq.m.)





### 1 BEDROOM

### TYPE 1

715 sq.ft. (66.46 sq.m.)





### 1 BEDROOM

### TYPE **1A**

790 sq.ft. (73.39 sq.m.)





2 BEDROOM

### TYPE 2

993 sq.ft. (92.27 sq.m.)





2 BEDROOM

### TYPE 2A

1,064 sq.ft. (98.84 sq.m.)





2 BEDROOM

### TYPE 2B

991 sq.ft. (92.02 sq.m.)



2 BEDROOM

### TYPE **2C**

983 sq.ft. (91.33 sq.m.)







#### AFINITI RESIDENCES

### SPECIFICATIONS

| STRUCTURE               | Reinforced Concrete Structure            |                                       |            |         |        |         |         |         |  |
|-------------------------|------------------------------------------|---------------------------------------|------------|---------|--------|---------|---------|---------|--|
| WALL                    | Reinforced Concrete Wall / Brick         |                                       |