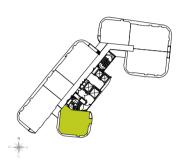

| Туре 2С        | 2 bedroom<br>983 sf          |



# **STUDIO**

484 sq.ft. (45.00 sq.m.)





### 1 BEDROOM

### TYPE 1

715 sq.ft. (66.46 sq.m.)





### 1 BEDROOM

### TYPE **1A**

790 sq.ft. (73.39 sq.m.)





2 BEDROOM

### TYPE 2

993 sq.ft. (92.27 sq.m.)





2 BEDROOM

### TYPE 2A

1,064 sq.ft. (98.84 sq.m.)





2 BEDROOM

### TYPE 2B

991 sq.ft. (92.02 sq.m.)



2 BEDROOM

### TYPE **2C**

983 sq.ft. (91.33 sq.m.)







#### AFINITI RESIDENCES

### SPECIFICATIONS

| STRUCTURE               | Reinforced Concrete Structure            |                                       |            |         |        |         |         |         |  |
|-------------------------|------------------------------------------|---------------------------------------|------------|---------|--------|---------|---------|---------|--|
| WALL                    | Reinforced Concrete Wall / Brick         |                                       |            |         |        |         |         |         |  |
|