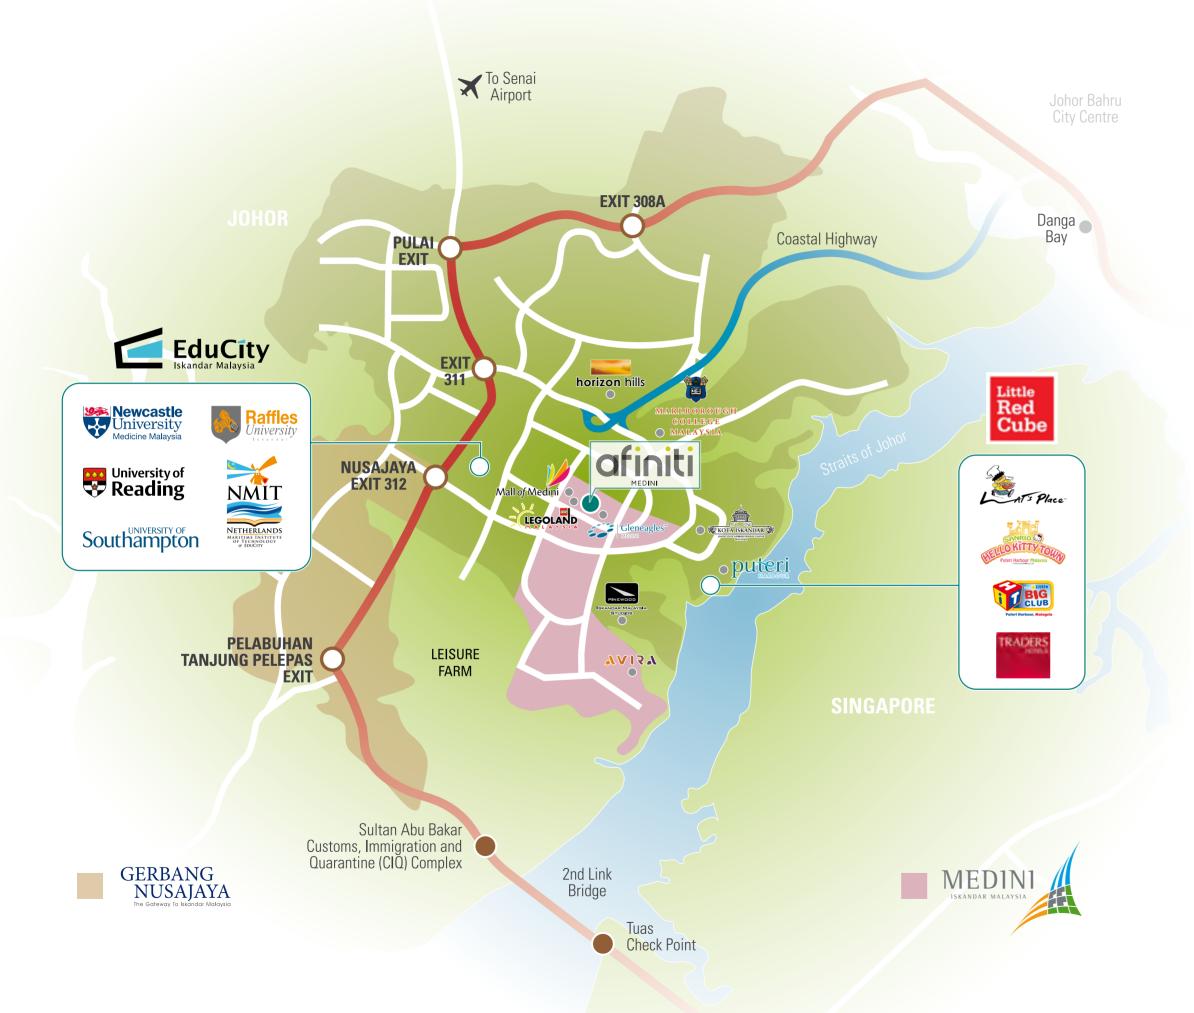

# The Advantageous Edge

Afiniti Medini is the integrated wellness experience amidst world-class conveniences:

options of F&B outlets and retail boutiques.

Colonnade-styled shopping mall with vast First Legoland in Asia, a 76-acre integrated A 15-acre comprehensive and fully integrated theme-park featuring over 40 interactive rides, healthcare service platform supported by a shows and attractions. 150-suite medical office block.

Largest integrated studio facility in South- Home to renowned institutions including Johor State Administrative Centre bringing east Asia offering state-of-the-art film Newcastle University Medicine Malaysia, together government functions in a single stages, TV studios and post production Raffles University Iskandar and University area, facilitating effective government suites. Placing Johor at the forefront of local of Reading. Situated in close proximity to administration and accessibility to the public. creative industries, it is set to be Malaysia's this education district is the prestigious Marlborough College, Johan Cruyff Institute movie capital. of Sports Studies as well as Malaysia Primary & Secondary Trust Schools.

Straits of Johor, accessible via land and Big Club and Traders Hotel. water transport.

Premier waterfront and marina development Fronting the marina at Puteri Harbour, this Comprising Ascendas UEM Tech Park,

with residential and commercial components, shopping and family entertainment destination FASTrack Iskandar (Motorsports City) and complemented with a promenade overlooking is home to Hello Kitty Town, Lat's Place, Little Asian Trade Centre, it offers new avenues of employment and businesses through opportunities for innovation and growth.