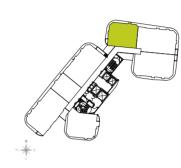

| Туре 2С        | 2 bedroom<br>983 sf          |



# **STUDIO**

484 sq.ft. (45.00 sq.m.)





### 1 BEDROOM

### TYPE 1

715 sq.ft. (66.46 sq.m.)





### 1 BEDROOM

### TYPE **1A**

790 sq.ft. (73.39 sq.m.)





2 BEDROOM

### TYPE 2

993 sq.ft. (92.27 sq.m.)





2 BEDROOM

### TYPE 2A

1,064 sq.ft. (98.84 sq.m.)





2 BEDROOM

### TYPE 2B

991 sq.ft. (92.02 sq.m.)



2 BEDROOM

### TYPE **2C**

983 sq.ft. (91.33 sq.m.)







#### AFINITI RESIDENCES

### SPECIFICATIONS

| STRUCTURE               | Reinforced Concrete Structure            |                                       |            |         |        |         |         |         |  |
|-------------------------|------------------------------------------|---------------------------------------|------------|---------|--------|---------|---------|---------|--|
| WALL                    | Reinforced Concrete Wall / Brick         |                                       |