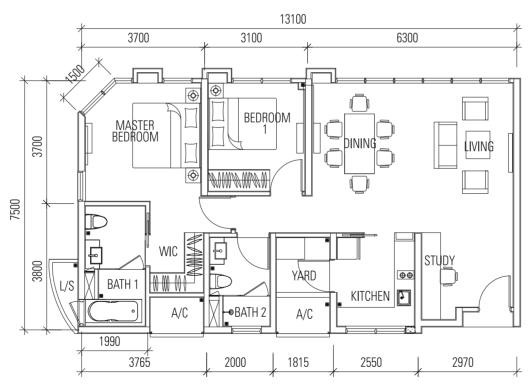

| Туре 2С        | 2 bedroom<br>983 sf          |



# **STUDIO**

484 sq.ft. (45.00 sq.m.)





### 1 BEDROOM

### TYPE 1

715 sq.ft. (66.46 sq.m.)





### 1 BEDROOM

### TYPE **1A**

790 sq.ft. (73.39 sq.m.)





2 BEDROOM

### TYPE 2

993 sq.ft. (92.27 sq.m.)





2 BEDROOM

### TYPE 2A

1,064 sq.ft. (98.84 sq.m.)





2 BEDROOM

### TYPE 2B

991 sq.ft. (92.02 sq.m.)



2 BEDROOM

### TYPE **2C**

983 sq.ft. (91.33 sq.m.)







#### AFINITI RESIDENCES

### SPECIFICATIONS

| STRUCTURE               | Reinforced Concrete Structure            |                                       |            |         |        |         |         |         |  |
|-------------------------|------------------------------------------|---------------------------------------|------------|---------|--------|---------|---------|---------|--|
| WALL                    | Reinforced Concrete Wall / Brick         |                                       |            |         |        |         |         |         |  |
|                         | Wall / Dry Wall                          |                                       |