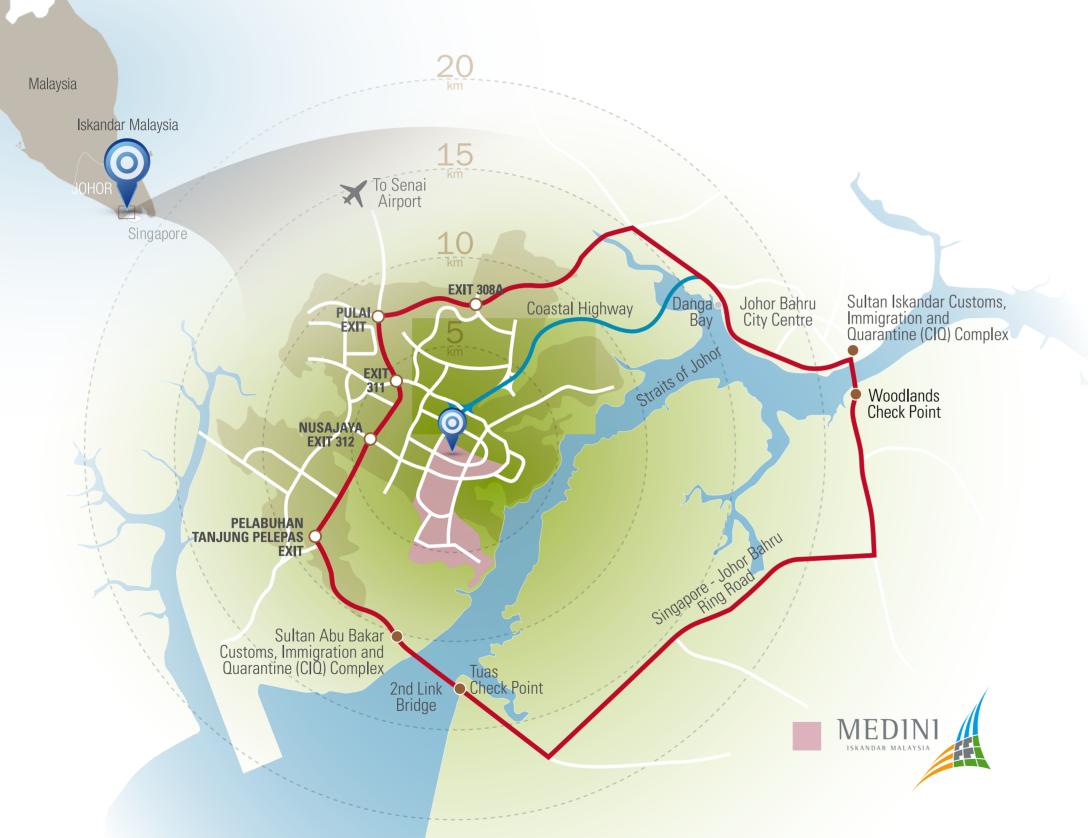

#### UNMATCHED ACCESSIBILITY AND UNRIVALLED CONNECTIVITY

First-class infrastructure providing easy access to Afiniti Medini, to be complemented with regional rail, rapid transit and light rail systems in the near future.

#### **UNMATCHED ACCESSIBILITY**

Major highways and interchanges

- Second Link Expressway
- Coastal Highway
- Senai Skudai Highway
- PLUS Highway
- Ulu Tiram Interchange
- Jalan Abu Bakar Interchange

#### UNRIVALLED CONNECTIVITY

Links to significant points

Port of Singapore Authority

|   | 0 1                                     |          |
|---|-----------------------------------------|----------|
| • | Sultan Abu Bakar Customs, Immigration   |          |
|   | and Quarantine (CIQ) Complex            | 07 mins. |
| • | Senai International Airport             | 23 mins. |
| • | Changi International Airport            | 47 mins. |
| • | Central Business District - Johor Bahru | 25 mins. |
| • | Central Business District - Singapore   | 32 mins. |
| • | Tanjung Pelepas Port                    | 10 mins. |
| • | Pasir Gudang Port                       | 45 mins. |
| • | Jurong Port                             | 15 mins. |
|   |                                         |          |