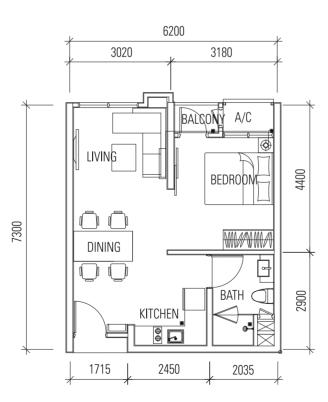

| Туре 2С        | 2 bedroom<br>983 sf          |



# **STUDIO**

484 sq.ft. (45.00 sq.m.)





### 1 BEDROOM

### TYPE 1

715 sq.ft. (66.46 sq.m.)





### 1 BEDROOM

### TYPE **1A**

790 sq.ft. (73.39 sq.m.)





2 BEDROOM

### TYPE 2

993 sq.ft. (92.27 sq.m.)





2 BEDROOM

### TYPE 2A

1,064 sq.ft. (98.84 sq.m.)





2 BEDROOM

### TYPE 2B

991 sq.ft. (92.02 sq.m.)



2 BEDROOM

### TYPE **2C**

983 sq.ft. (91.33 sq.m.)







#### AFINITI RESIDENCES

### SPECIFICATIONS

| STRUCTURE               | Reinforced Concrete Structure            |                                       |            |         |        |         |         |         |  |
|-------------------------|------------------------------------------|---------------------------------------|------------|---------|--------|---------|---------|---------|--|
| WALL                    | Reinforced Concrete Wall / Brick