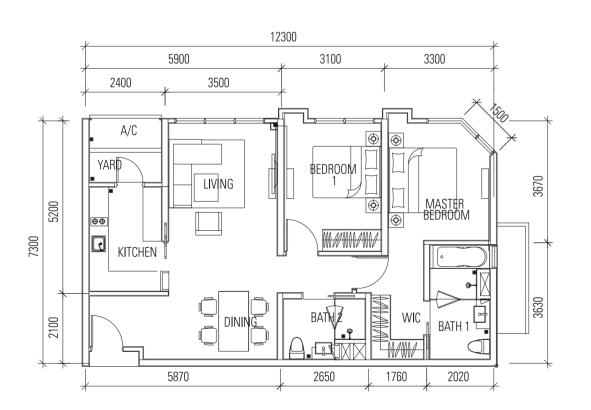

| Туре 2С        | 2 bedroom<br>983 sf          |



# **STUDIO**

484 sq.ft. (45.00 sq.m.)





### 1 BEDROOM

### TYPE 1

715 sq.ft. (66.46 sq.m.)





### 1 BEDROOM

### TYPE **1A**

790 sq.ft. (73.39 sq.m.)





2 BEDROOM

### TYPE 2

993 sq.ft. (92.27 sq.m.)





2 BEDROOM

### TYPE 2A

1,064 sq.ft. (98.84 sq.m.)





2 BEDROOM

### TYPE 2B

991 sq.ft. (92.02 sq.m.)



2 BEDROOM

### TYPE **2C**

983 sq.ft. (91.33 sq.m.)







#### AFINITI RESIDENCES

### SPECIFICATIONS

| STRUCTURE               | Reinforced Concrete Structure            |                                       |            |         |        |         |         |         |  |
|-------------------------|------------------------------------------|---------------------------------------|------------|---------|--------|---------|---------|---------|--|
| WALL                    | Reinforced Concrete Wall / Brick         |                                       |            |         |        |         |         |         |  |
|                         | Wall / Dry Wall