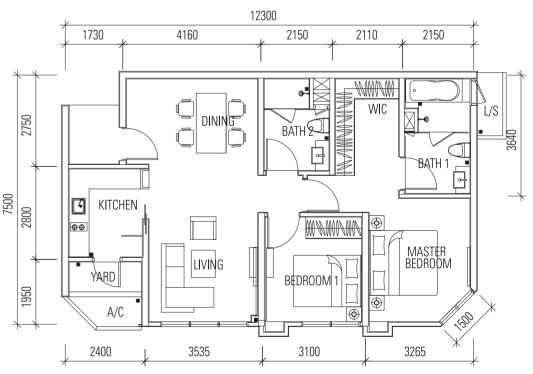

### TYPE 2A

1,064 sq.ft. (98.84 sq.m.)

2 BEDROOM

### TYPE 2B

991 sq.ft. (92.02 sq.m.)

2 BEDROOM