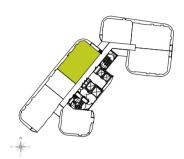

| Туре 2С        | 2 bedroom<br>983 sf          |



# **STUDIO**

484 sq.ft. (45.00 sq.m.)





### 1 BEDROOM

### TYPE 1

715 sq.ft. (66.46 sq.m.)





### 1 BEDROOM

### TYPE **1A**

790 sq.ft. (73.39 sq.m.)





2 BEDROOM

### TYPE 2

993 sq.ft. (92.27 sq.m.)





2 BEDROOM

### TYPE 2A

1,064 sq.ft. (98.84 sq.m.)





2 BEDROOM

### TYPE 2B

991 sq.ft. (92.02 sq.m.)



2 BEDROOM

### TYPE **2C**

983 sq.ft. (91.33 sq.m.)







#### AFINITI RESIDENCES

### SPECIFICATIONS

| STRUCTURE               | Reinforced Concrete Structure            |                                       |            |         |        |         |         |         |  |
|-------------------------|------------------------------------------|---------------------------------------|------------|---------|--------|---------|---------|---------|--|
| WALL                    | Reinforced Concrete Wall / Brick         |                                       |            |         |        |         |         |         |  |
|                         | Wall / Dry Wall