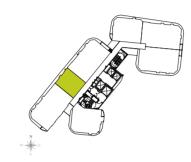

| Туре 2С        | 2 bedroom<br>983 sf          |



# **STUDIO**

484 sq.ft. (45.00 sq.m.)





### 1 BEDROOM

### TYPE 1

715 sq.ft. (66.46 sq.m.)





### 1 BEDROOM

### TYPE **1A**

790 sq.ft. (73.39 sq.m.)





2 BEDROOM

### TYPE 2

993 sq.ft. (92.27 sq.m.)





2 BEDROOM

### TYPE 2A

1,064 sq.ft. (98.84 sq.m.)





2 BEDROOM

### TYPE 2B

991 sq.ft. (92.02 sq.m.)



2 BEDROOM

### TYPE **2C**

983 sq.ft. (91.33 sq.m.)







#### AFINITI RESIDENCES

### SPECIFICATIONS

| STRUCTURE               | Reinforced Concrete Structure            |                                       |            |         |        |         |         |         |  |
|-------------------------|------------------------------------------|---------------------------------------|------------|---------|--------|---------|---------|---------|--|
| WALL                    | Reinforced Concrete Wall / Bric